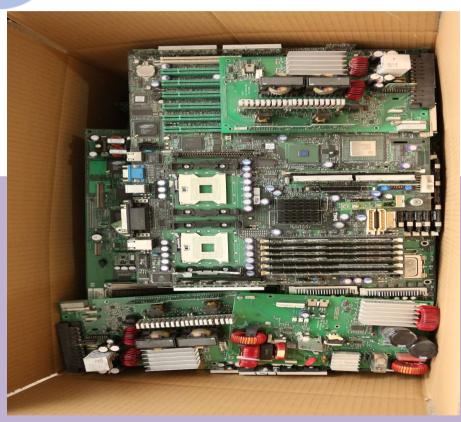

# 4 Component Based Sorting

40% of e-waste

composed of high-grade plastics mixed with BFR

**18,400 MT of E-plastics** 

Brominated
Flame Retardants

Neurological and immune system problems, liver damage, cancer