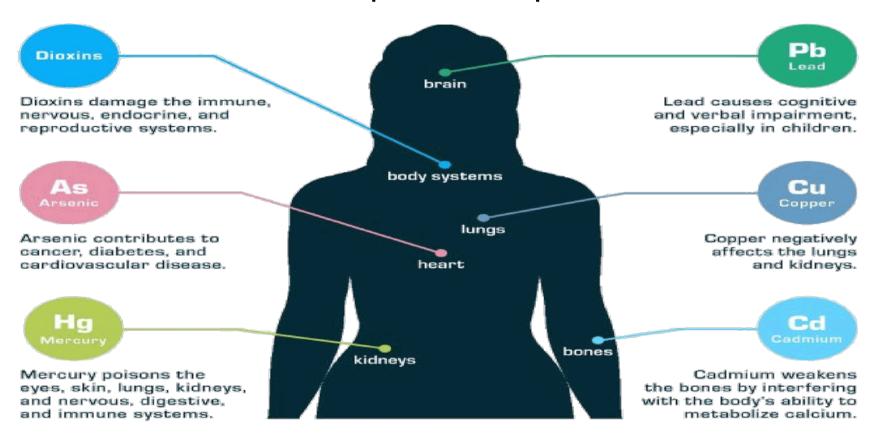

### TOXIC MATERIALS FOUND IN E-WASTE

Microwaves, Electronic Circuit Boards, Switches, Relays Disruption of cell growth, cardiovascular diseases, cancer, diabetes

Rechargeable Batteries

Sinuses, Cancerogenic in large doses

Batteries, Cellular Phones Loss of calcium in bones, lung damage and respiratory problems

Cellular Phones

Risk of Argyia

Plastic Hardeners, Pigment Dye, Metal Coating **Skin Irritation and rashes,** potentially cancerogenic

Motherboards, Connectors Cancerogenic, permanent lung scarring

Copper Wires, Printed Circuit Board Tracks

Throat and lung irritation, liver and kidney damage

Batteries, Flat Screens, Switches Short Term: Lung damage, diarrhea, vomiting. Long Term: brain and kidney damage, skin discoloration

Computer and TV Monitors, Batteries Impairment of cognitive and verbal activity, paralysis, immune and vascular system, coma and death

Screens, Keyboards, Mouse, Laptops, Flash Memories... Harms immune system and causes cancer

## A Closer Look: Examples of impact on human health