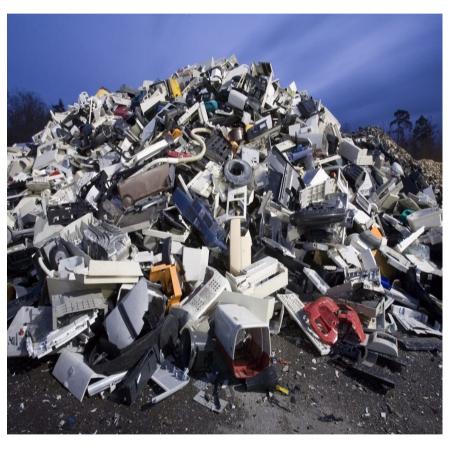

## **E-Waste Reality**

Major volume goes to Landfills, open dumpsites and haphazard handling by scrappers

| 2021                          | Worldwide | MENA     | Lebanon |
|-------------------------------|-----------|----------|---------|
| E-waste generated             | 55M MT    | 3.72M MT | 47K MT  |
| Estimated at                  | \$ 70 B   | \$ 4.7 B | \$ 59 M |
| Proper disposal/recycling 20% |           | 5%       | 1.5%    |
| Growth per annum              | 4 to 5%   | 6%       | 1.8%    |

## E-Waste Disposal in Lebanon is Ineffective!