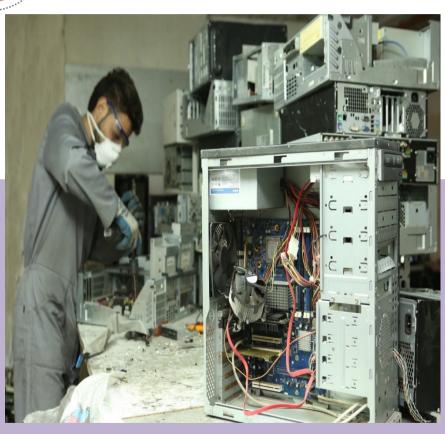

# 1b- Reception & Decontamination

# 2-Item Segregation

# 3-Material Separation & Destruction