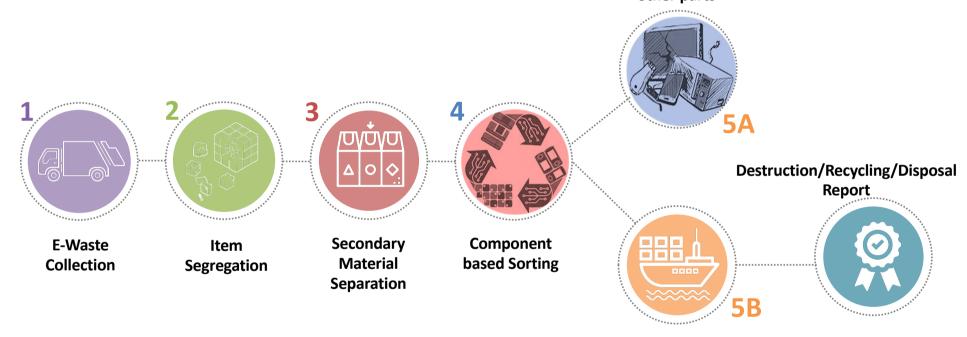

# 2-Item Segregation

# 3-Material Separation & Destruction

# 4 Component Based Sorting

40% of e-waste

composed of high-grade plastics mixed with BFR

**18,400 MT of E-plastics** 

Brominated
Flame Retardants

Neurological and immune system problems, liver damage, cancer