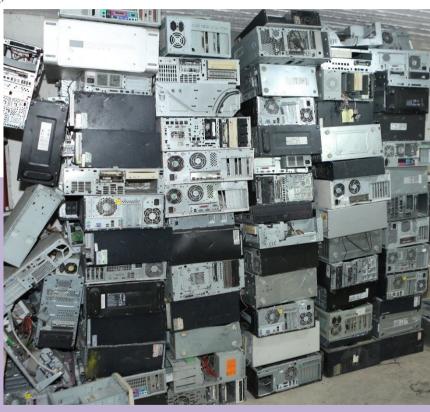

### SURROUNDED BY ELECTRONIC EQUIPMENT..

### A Closer Look: Desktop Hazardous Components

## **E-Waste Reality**

Major volume goes to Landfills, open dumpsites and haphazard handling by scrappers

| 2021                          | Worldwide | MENA     | Lebanon |
|-------------------------------|-----------|----------|---------|
| E-waste generated             | 55M MT    | 3.72M MT | 47K MT  |
| Estimated at                  | \$ 70 B   | \$ 4.7 B | \$ 59 M |
| Proper disposal/recycling 20% |           | 5%       | 1.5%    |
| Growth per annum              | 4 to 5%   | 6%       | 1.8%    |