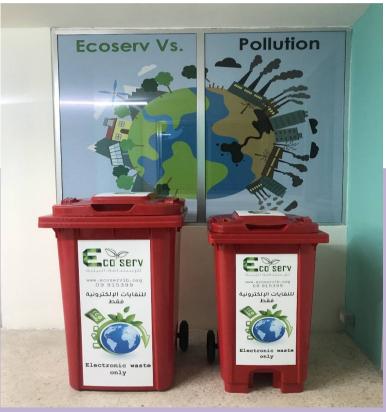

## 1a<sub>-</sub> E-Waste Collection

**Ecoserv Drop Zone Bins** 

### **OFFICIAL ECOSERV DROPZONES TOGETHER FOR A GREENER LEBANON**