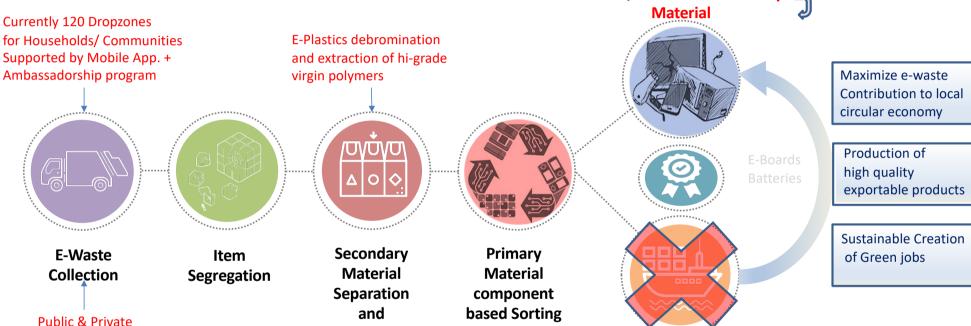

Increase E-waste contribution to the circular economy by increasing rate of material recovery

# Current Ecoserv Local Operation

Local recycling of Plastics, Metals, and other parts

Shipment of components that may contain toxic material to Certified International Recycling Plants

# Planned Ecoserv Local Operation for

2024-2025

Recovery

Local recycling of Plastics,
Metals, and other Primary

Shipment of components that may contain toxic material to Certified International Recycling Plants

# 4 Component Based Sorting

40% of e-waste

composed of high-grade plastics mixed with BFR

**18,400 MT of E-plastics** 

Brominated
Flame Retardants

Neurological and immune system problems, liver damage, cancer

Turning unsellable E-Plastics to valuable RM

Innovative Green Process Techniques

Eliminate Environmental and Health Hazard