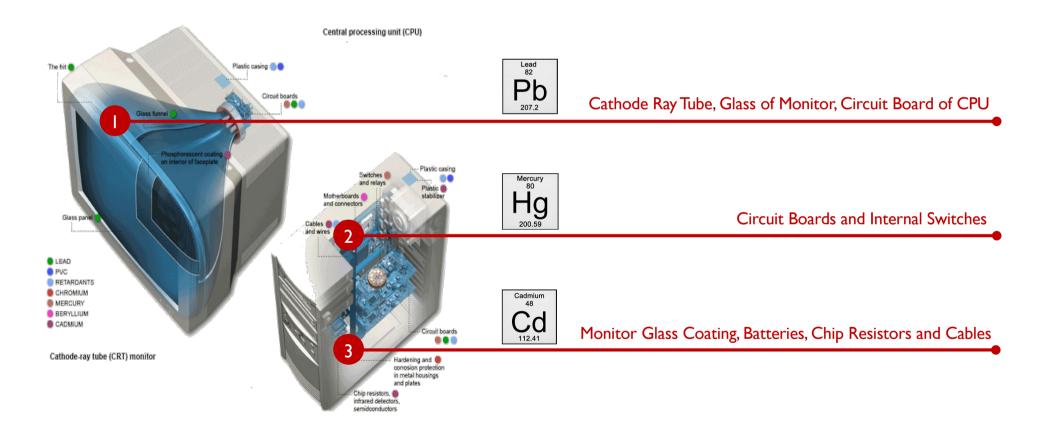

### TOXIC MATERIALS FOUND IN E-WASTE

Microwaves, Electronic Circuit Boards, Switches, Relays Disruption of cell growth, cardiovascular diseases, cancer, diabetes

Rechargeable Batteries

Sinuses, Cancerogenic in large doses

Batteries, Cellular Phones Loss of calcium in bones, lung damage and respiratory problems

Cellular Phones

Risk of Argyia

Plastic Hardeners, Pigment Dye, Metal Coating **Skin Irritation and rashes,** potentially cancerogenic

Motherboards, Connectors Cancerogenic, permanent lung scarring

Copper Wires, Printed Circuit Board Tracks

Throat and lung irritation, liver and kidney damage

Batteries, Flat Screens, Switches Short Term: Lung damage, diarrhea, vomiting. Long Term: brain and kidney damage, skin discoloration

Computer and TV Monitors, Batteries Impairment of cognitive and verbal activity, paralysis, immune and vascular system, coma and death

Screens, Keyboards, Mouse, Laptops, Flash Memories... Harms immune system and causes cancer

### A Closer Look: Desktop Hazardous Components