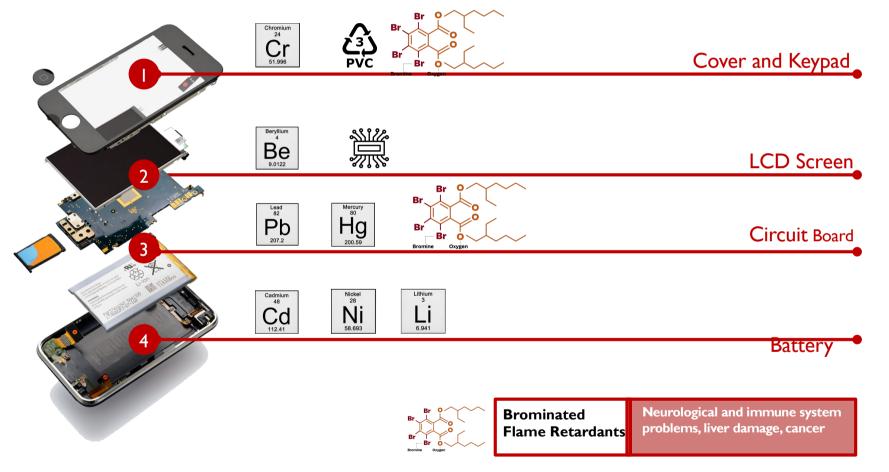

### A Closer Look: Mobile phone Hazardous Components

### TOXIC MATERIALS FOUND IN E-WASTE

Microwaves, Electronic Circuit Boards, Switches, Relays Disruption of cell growth, cardiovascular diseases, cancer, diabetes

Rechargeable Batteries

Sinuses, Cancerogenic in large doses

Batteries, Cellular Phones Loss of calcium in bones, lung damage and respiratory problems

Cellular Phones

Risk of Argyia

Plastic Hardeners, Pigment Dye, Metal Coating **Skin Irritation and rashes,** potentially cancerogenic

Motherboards, Connectors Cancerogenic, permanent lung scarring

Copper Wires, Printed Circuit Board Tracks

Throat and lung irritation, liver and kidney damage

Batteries, Flat Screens, Switches Short Term: Lung damage, diarrhea, vomiting. Long Term: brain and kidney damage, skin discoloration

Computer and TV Monitors, Batteries Impairment of cognitive and verbal activity, paralysis, immune and vascular system, coma and death

Screens, Keyboards, Mouse, Laptops, Flash Memories... Harms immune system and causes cancer